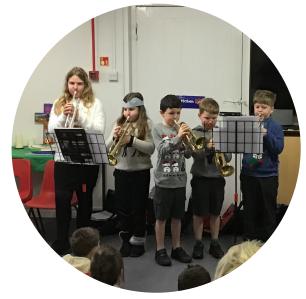

### BRASS PERFORMANCE

Staff, pupils and parents were treated to a Christmas music performance by the children that play brass instruments in school this week. It was a real treat to hear how far they have progressed and got everyone into the Christmas spirit!