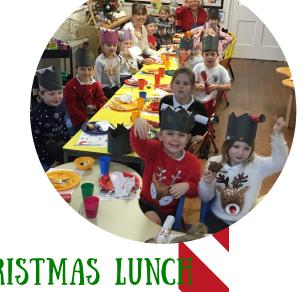

CHRISTMAS LUNC

Wednesday was Christmas Lunch day and the whole school came together to enjoy a festive feast. It is always lovely to see the staff and children joining together to celebrate such an occasion and there were lots of happy faces and full tummies!